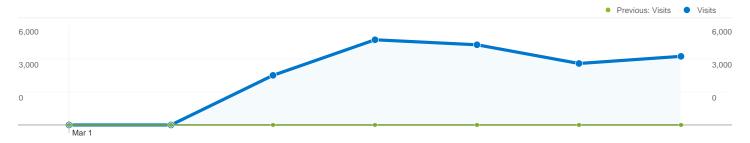

Comparing to: Feb 22, 2010 - Feb 28, 2010

### All traffic sources sent a total of 20,880 visits

Previous: 0.00% (0.00%)