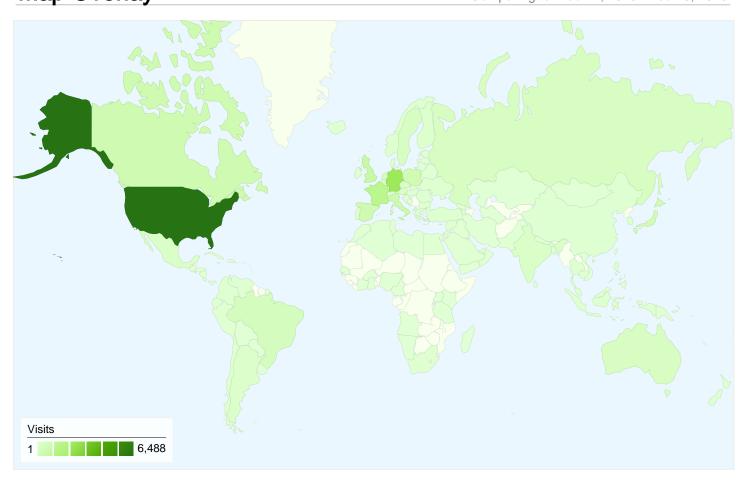

# 20,880 visits came from 140 countries/territories

| Visits 20,880 Previous: 0 (100.00%) | Pages/Visit<br>10.56<br>Previous:<br>0.00 (100.00%) | <b>00:04:</b> Previous: |             | % New Visits<br>81.91%<br>Previous:<br>0.00% (100.00% | <b>Bounce</b> 34.32' Previous 0.00% | %           |
|-------------------------------------|-----------------------------------------------------|-------------------------|-------------|-------------------------------------------------------|-------------------------------------|-------------|
| Country/Territory                   |                                                     | Visits                  | Pages/Visit | Avg. Time on<br>Site                                  | % New Visits                        | Bounce Rate |
| United States                       |                                                     |                         |             |                                                       |                                     |             |
| March 1, 2010 - Mar                 | rch 7, 2010                                         | 6,488                   | 10.23       | 00:04:14                                              | 84.77%                              | 36.68%      |
| February 22, 2010 -                 | February 28, 2010                                   | 0                       | 0.00        | 00:00:00                                              | 0.00%                               | 0.00%       |
| % Change                            |                                                     | 100.00%                 | 100.00%     | 100.00%                                               | 100.00%                             | 100.00%     |
| Germany                             |                                                     |                         |             |                                                       |                                     |             |
| March 1, 2010 - Mar                 | rch 7, 2010                                         | 2,364                   | 10.02       | 00:04:29                                              | 79.95%                              | 32.40%      |
| February 22, 2010 -                 | February 28, 2010                                   | 0                       | 0.00        | 00:00:00                                              | 0.00%                               | 0.00%       |
| % Change                            |                                                     | 100.00%                 | 100.00%     | 100.00%                                               | 100.00%                             | 100.00%     |
| France                              |                                                     |                         |             |                                                       |                                     |             |
| March 1, 2010 - Mar                 | rch 7, 2010                                         | 1,342                   | 9.51        | 00:05:03                                              | 82.56%                              | 33.90%      |

7

| February 22, 2010 - February 28, 2010 | 0       | 0.00    | 00:00:00 | 0.00%   | 0.00%   |
|---------------------------------------|---------|---------|----------|---------|---------|
| % Change                              | 100.00% | 100.00% | 100.00%  | 100.00% | 100.00% |
| Jnited Kingdom                        |         |         |          |         |         |
| March 1, 2010 - March 7, 2010         | 885     | 8.98    | 00:04:35 | 79.44%  | 31.30%  |
| February 22, 2010 - February 28, 2010 | 0       | 0.00    | 00:00:00 | 0.00%   | 0.00%   |
| % Change                              | 100.00% | 100.00% | 100.00%  | 100.00% | 100.00% |
| taly                                  |         |         |          |         |         |
| March 1, 2010 - March 7, 2010         | 739     | 10.35   | 00:04:09 | 82.00%  | 35.45%  |
| February 22, 2010 - February 28, 2010 | o       | 0.00    | 00:00:00 | 0.00%   | 0.00%   |
| % Change                              | 100.00% | 100.00% | 100.00%  | 100.00% | 100.00% |
| Canada                                |         |         |          |         |         |
| March 1, 2010 - March 7, 2010         | 680     | 11.76   | 00:04:22 | 82.79%  | 32.21%  |
| February 22, 2010 - February 28, 2010 | 0       | 0.00    | 00:00:00 | 0.00%   | 0.00%   |
| % Change                              | 100.00% | 100.00% | 100.00%  | 100.00% | 100.00% |
| Spain                                 |         |         |          |         |         |
| March 1, 2010 - March 7, 2010         | 678     | 11.17   | 00:05:26 | 78.91%  | 29.20%  |
| February 22, 2010 - February 28, 2010 | 0       | 0.00    | 00:00:00 | 0.00%   | 0.00%   |
| % Change                              | 100.00% | 100.00% | 100.00%  | 100.00% | 100.00% |
| Poland                                |         | '       |          | '       |         |
| March 1, 2010 - March 7, 2010         | 636     | 14.32   | 00:06:20 | 76.57%  | 30.35%  |
| February 22, 2010 - February 28, 2010 | 0       | 0.00    | 00:00:00 | 0.00%   | 0.00%   |
| % Change                              | 100.00% | 100.00% | 100.00%  | 100.00% | 100.00% |
| Japan                                 |         | '       |          | '       |         |
| March 1, 2010 - March 7, 2010         | 572     | 10.23   | 00:03:38 | 85.84%  | 44.58%  |
| February 22, 2010 - February 28, 2010 | 0       | 0.00    | 00:00:00 | 0.00%   | 0.00%   |
| % Change                              | 100.00% | 100.00% | 100.00%  | 100.00% | 100.00% |
| Brazil                                |         |         |          |         |         |
| March 1, 2010 - March 7, 2010         | 409     | 9.93    | 00:05:28 | 81.66%  | 28.36%  |
| February 22, 2010 - February 28, 2010 | 0       | 0.00    | 00:00:00 | 0.00%   | 0.00%   |
|                                       | 100.00% | 100.00% | 100.00%  | 100.00% | 100.00% |