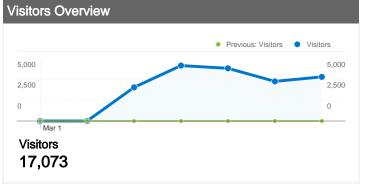

Comparing to: Feb 22, 2010 - Feb 28, 2010 Previous: VisitorsVisitors

3

# 17,073 people visited this site

20,880 Visits Previous: 0 (0.00%)

17,073 Absolute Unique Visitors

Previous: 0 (0.00%)

220,504 Pageviews

Previous: 0 (0.00%)

10.56 Average Pageviews

Previous: 0.00 (0.00%)