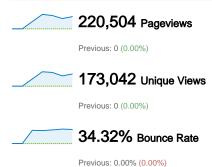

# 17,073 people visited this site

20,880 Visits Previous: 0 (0.00%)

17,073 Absolute Unique Visitors

Previous: 0 (0.00%)

220,504 Pageviews

Previous: 0 (0.00%)

10.56 Average Pageviews

Previous: 0.00 (0.00%)

00:04:53 Time on Site

Previous: 00:00:00 (0.00%)

**34.32%** Bounce Rate

Previous: 0.00% (0.00%)

81.76% New Visits

Previous: 0.00% (0.00%)