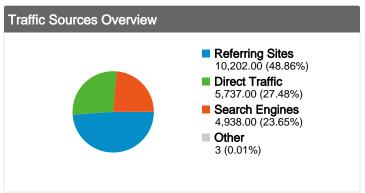

### All traffic sources sent a total of 20,880 visits

Previous: 0.00% (0.00%)

### **Top Traffic Sources**

| Sources                      | Visits  | % visits |
|------------------------------|---------|----------|
| (direct) ((none))            |         |          |
| Mar 1, 2010 - Mar 7, 2010    | 5,737   | 27.48%   |
| Feb 22, 2010 - Feb 28, 2010  | 0       | 0.00%    |
| % Change                     | 100.00% | 100.00%  |
| inkscape.org (referral)      |         |          |
| Mar 1, 2010 - Mar 7, 2010    | 3,690   | 17.67%   |
| Feb 22, 2010 - Feb 28, 2010  | 0       | 0.00%    |
| % Change                     | 100.00% | 100.00%  |
| google (organic)             |         |          |
| Mar 1, 2010 - Mar 7, 2010    | 3,610   | 17.29%   |
| Feb 22, 2010 - Feb 28, 2010  | 0       | 0.00%    |
| % Change                     | 100.00% | 100.00%  |
| bing (organic)               |         |          |
| Mar 1, 2010 - Mar 7, 2010    | 1,116   | 5.34%    |
| Feb 22, 2010 - Feb 28, 2010  | 0       | 0.00%    |
| % Change                     | 100.00% | 100.00%  |
| wiki.inkscape.org (referral) |         |          |