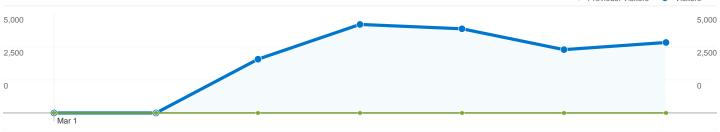

Comparing to: Feb 22, 2010 - Feb 28, 2010 Previous: VisitorsVisitors

3

# 17,073 people visited this site

20,880 Visits Previous: 0 (0.00%)

17,073 Absolute Unique Visitors

Previous: 0 (0.00%)

220,504 Pageviews

Previous: 0 (0.00%)

10.56 Average Pageviews

Previous: 0.00 (0.00%)