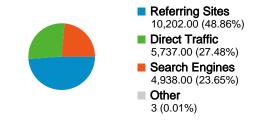

### **Top Traffic Sources**

| Sources                      | Visits  | % visits |
|------------------------------|---------|----------|
| (direct) ((none))            |         |          |
| Mar 1, 2010 - Mar 7, 2010    | 5,737   | 27.48%   |
| Feb 22, 2010 - Feb 28, 2010  | 0       | 0.00%    |
| % Change                     | 100.00% | 100.00%  |
| inkscape.org (referral)      |         |          |
| Mar 1, 2010 - Mar 7, 2010    | 3,690   | 17.67%   |
| Feb 22, 2010 - Feb 28, 2010  | 0       | 0.00%    |
| % Change                     | 100.00% | 100.00%  |
| google (organic)             |         |          |
| Mar 1, 2010 - Mar 7, 2010    | 3,610   | 17.29%   |
| Feb 22, 2010 - Feb 28, 2010  | 0       | 0.00%    |
| % Change                     | 100.00% | 100.00%  |
| bing (organic)               |         |          |
| Mar 1, 2010 - Mar 7, 2010    | 1,116   | 5.34%    |
| Feb 22, 2010 - Feb 28, 2010  | 0       | 0.00%    |
| % Change                     | 100.00% | 100.00%  |
| wiki.inkscape.org (referral) |         |          |