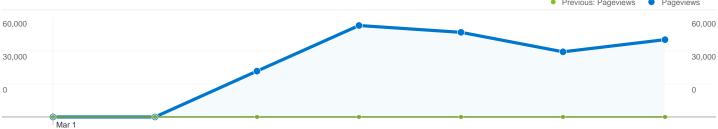

Comparing to: Feb 22, 2010 - Feb 28, 2010

• Previous: Pageviews • Pageviews

# Pages on this site were viewed a total of 220,504 times