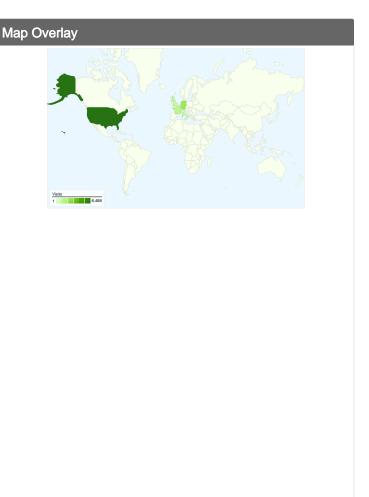

# 20,880 visits came from 140 countries/territories

| Visits 20,880 Previous: 0 (100.00%) | Pages/Visit<br>10.56<br>Previous:<br>0.00 (100.00%) | <b>00:04:</b> Previous: |             | % New Visits<br>81.91%<br>Previous:<br>0.00% (100.00% | <b>Bounce</b> 34.32' Previous 0.00% | %           |
|-------------------------------------|-----------------------------------------------------|-------------------------|-------------|-------------------------------------------------------|-------------------------------------|-------------|
| Country/Territory                   |                                                     | Visits                  | Pages/Visit | Avg. Time on<br>Site                                  | % New Visits                        | Bounce Rate |
| United States                       |                                                     |                         |             |                                                       |                                     |             |
| March 1, 2010 - Mar                 | rch 7, 2010                                         | 6,488                   | 10.23       | 00:04:14                                              | 84.77%                              | 36.68%      |
| February 22, 2010 -                 | February 28, 2010                                   | 0                       | 0.00        | 00:00:00                                              | 0.00%                               | 0.00%       |
| % Change                            |                                                     | 100.00%                 | 100.00%     | 100.00%                                               | 100.00%                             | 100.00%     |
| Germany                             |                                                     |                         |             |                                                       |                                     |             |
| March 1, 2010 - Mar                 | rch 7, 2010                                         | 2,364                   | 10.02       | 00:04:29                                              | 79.95%                              | 32.40%      |
| February 22, 2010 -                 | February 28, 2010                                   | 0                       | 0.00        | 00:00:00                                              | 0.00%                               | 0.00%       |
| % Change                            |                                                     | 100.00%                 | 100.00%     | 100.00%                                               | 100.00%                             | 100.00%     |
| France                              |                                                     |                         |             |                                                       |                                     |             |
| March 1, 2010 - Mar                 | rch 7, 2010                                         | 1,342                   | 9.51        | 00:05:03                                              | 82.56%                              | 33.90%      |