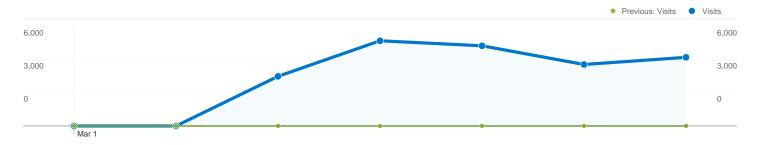

Comparing to: Feb 22, 2010 - Feb 28, 2010 Previous: VisitorsVisitors

3

# 17,073 people visited this site

20,880 Visits Previous: 0 (0.00%)

17,073 Absolute Unique Visitors

Previous: 0 (0.00%)

220,504 Pageviews

Previous: 0 (0.00%)

10.56 Average Pageviews

Previous: 0.00 (0.00%)