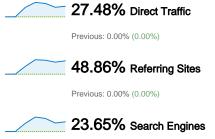

### **Top Traffic Sources**

| Sources                      | Visits  | % visits |
|------------------------------|---------|----------|
| (direct) ((none))            |         |          |
| Mar 1, 2010 - Mar 7, 2010    | 5,737   | 27.48%   |
| Feb 22, 2010 - Feb 28, 2010  | 0       | 0.00%    |
| % Change                     | 100.00% | 100.00%  |
| inkscape.org (referral)      |         |          |
| Mar 1, 2010 - Mar 7, 2010    | 3,690   | 17.67%   |
| Feb 22, 2010 - Feb 28, 2010  | 0       | 0.00%    |
| % Change                     | 100.00% | 100.00%  |
| google (organic)             |         |          |
| Mar 1, 2010 - Mar 7, 2010    | 3,610   | 17.29%   |
| Feb 22, 2010 - Feb 28, 2010  | 0       | 0.00%    |
| % Change                     | 100.00% | 100.00%  |
| bing (organic)               |         |          |
| Mar 1, 2010 - Mar 7, 2010    | 1,116   | 5.34%    |
| Feb 22, 2010 - Feb 28, 2010  | 0       | 0.00%    |
| % Change                     | 100.00% | 100.00%  |
| wiki.inkscape.org (referral) |         |          |