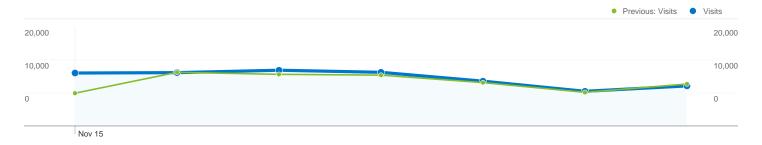

## 52,454 people visited this site

67,604 Visits

Previous: 62,079 (8.90%)

52,454 Absolute Unique Visitors

Previous: 48,429 (8.31%)

612,605 Pageviews

Previous: 557,617 (9.86%)

9.06 Average Pageviews

Previous: 8.98 (0.88%)

00:04:37 Time on Site

Previous: 00:04:27 (3.74%)

40.91% Bounce Rate

Previous: 41.20% (-0.72%)

68.53% New Visits

Previous: 69.00% (-0.69%)