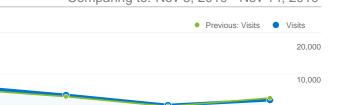

# 67,604 visits came from 191 countries/territories

| Site Usage                                      |                                                  |                         |             |                                                        |                              |             |
|-------------------------------------------------|--------------------------------------------------|-------------------------|-------------|--------------------------------------------------------|------------------------------|-------------|
| Visits<br>67,604<br>Previous:<br>62,079 (8.90%) | Pages/Visit<br>9.06<br>Previous:<br>8.98 (0.88%) | <b>00:04:</b> Previous: | -           | % New Visits<br>68.65%<br>Previous:<br>69.09% (-0.63%) | <b>40.91</b> Previous 41.209 | %           |
| Country/Territory                               |                                                  | Visits                  | Pages/Visit | Avg. Time on Site                                      | % New Visits                 | Bounce Rate |
| United States                                   |                                                  |                         |             |                                                        |                              |             |
| November 15, 2010 - N                           | November 21, 2010                                | 20,288                  | 7.98        | 00:04:21                                               | 72.92%                       | 42.31%      |
| November 8, 2010 - No                           | ovember 14, 2010                                 | 18,366                  | 7.96        | 00:03:47                                               | 73.81%                       | 42.42%      |
| % Change                                        |                                                  | 10.46%                  | 0.31%       | 14.84%                                                 | -1.20%                       | -0.27%      |
| Germany                                         |                                                  |                         |             |                                                        |                              |             |
| November 15, 2010 - N                           | November 21, 2010                                | 5,824                   | 11.98       | 00:05:22                                               | 62.00%                       | 32.97%      |
| November 8, 2010 - No                           | ovember 14, 2010                                 | 5,534                   | 11.20       | 00:05:02                                               | 63.21%                       | 37.66%      |
| % Change                                        |                                                  | 5.24%                   | 7.03%       | 6.79%                                                  | -1.91%                       | -12.46%     |
| France                                          |                                                  |                         |             |                                                        |                              |             |
| November 15, 2010 - N                           | November 21, 2010                                | 3,440                   | 10.01       | 00:04:49                                               | 62.03%                       | 36.42%      |