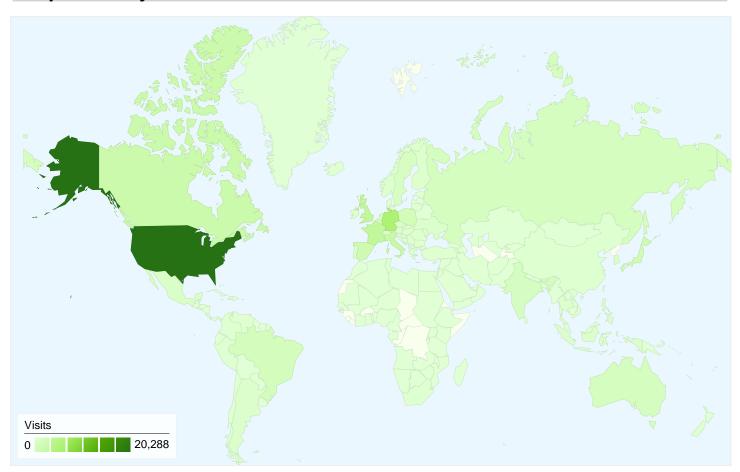

# 67,604 visits came from 191 countries/territories

| Site Usage                                      |                                                  |                         |             |                                                        |                              |             |
|-------------------------------------------------|--------------------------------------------------|-------------------------|-------------|--------------------------------------------------------|------------------------------|-------------|
| Visits<br>67,604<br>Previous:<br>62,079 (8.90%) | Pages/Visit<br>9.06<br>Previous:<br>8.98 (0.88%) | <b>00:04:</b> Previous: | -           | % New Visits<br>68.65%<br>Previous:<br>69.09% (-0.63%) | <b>40.91</b> Previous 41.209 | %           |
| Country/Territory                               |                                                  | Visits                  | Pages/Visit | Avg. Time on Site                                      | % New Visits                 | Bounce Rate |
| United States                                   |                                                  |                         |             |                                                        |                              |             |
| November 15, 2010 - N                           | November 21, 2010                                | 20,288                  | 7.98        | 00:04:21                                               | 72.92%                       | 42.31%      |
| November 8, 2010 - No                           | ovember 14, 2010                                 | 18,366                  | 7.96        | 00:03:47                                               | 73.81%                       | 42.42%      |
| % Change                                        |                                                  | 10.46%                  | 0.31%       | 14.84%                                                 | -1.20%                       | -0.27%      |
| Germany                                         |                                                  |                         |             |                                                        |                              |             |
| November 15, 2010 - N                           | November 21, 2010                                | 5,824                   | 11.98       | 00:05:22                                               | 62.00%                       | 32.97%      |
| November 8, 2010 - No                           | ovember 14, 2010                                 | 5,534                   | 11.20       | 00:05:02                                               | 63.21%                       | 37.66%      |
| % Change                                        |                                                  | 5.24%                   | 7.03%       | 6.79%                                                  | -1.91%                       | -12.46%     |
| France                                          |                                                  |                         |             |                                                        |                              |             |
| November 15, 2010 - N                           | November 21, 2010                                | 3,440                   | 10.01       | 00:04:49                                               | 62.03%                       | 36.42%      |