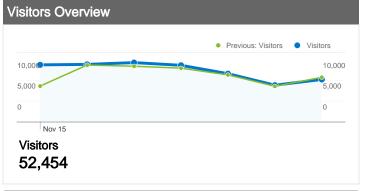

## 52,454 people visited this site

67,604 Visits

Previous: 62,079 (8.90%)

52,454 Absolute Unique Visitors

Previous: 48,429 (8.31%)

612,605 Pageviews

Previous: 557,617 (9.86%)

9.06 Average Pageviews