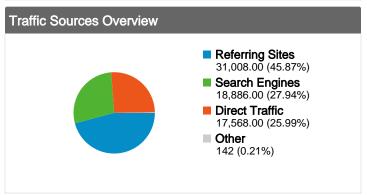

# Referring Sites 31,008.00 (45.87%) Search Engines 18,886.00 (27.94%) Direct Traffic 17,568.00 (25.99%) Other 142 (0.21%)