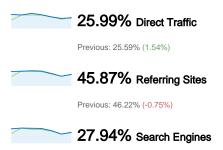

# Referring Sites 31,008.00 (45.87%) Search Engines 18,886.00 (27.94%) Direct Traffic 17,568.00 (25.99%) Other 142 (0.21%)