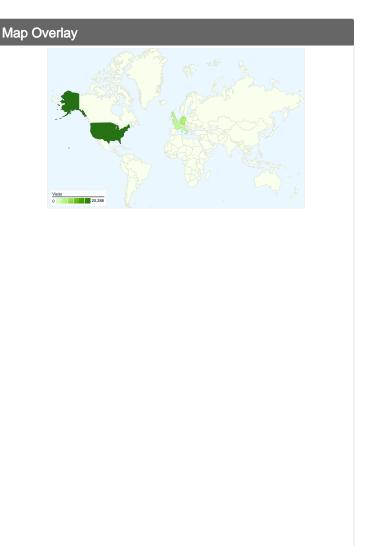

# 67,604 visits came from 191 countries/territories

| Site Usage                                      |                                                  |                         |             |                                                        |                              |             |
|-------------------------------------------------|--------------------------------------------------|-------------------------|-------------|--------------------------------------------------------|------------------------------|-------------|
| Visits<br>67,604<br>Previous:<br>62,079 (8.90%) | Pages/Visit<br>9.06<br>Previous:<br>8.98 (0.88%) | <b>00:04:</b> Previous: | -           | % New Visits<br>68.65%<br>Previous:<br>69.09% (-0.63%) | <b>40.91</b> Previous 41.209 | %           |
| Country/Territory                               |                                                  | Visits                  | Pages/Visit | Avg. Time on Site                                      | % New Visits                 | Bounce Rate |
| United States                                   |                                                  |                         |             |                                                        |                              |             |
| November 15, 2010 - N                           | November 21, 2010                                | 20,288                  | 7.98        | 00:04:21                                               | 72.92%                       | 42.31%      |
| November 8, 2010 - No                           | ovember 14, 2010                                 | 18,366                  | 7.96        | 00:03:47                                               | 73.81%                       | 42.42%      |
| % Change                                        |                                                  | 10.46%                  | 0.31%       | 14.84%                                                 | -1.20%                       | -0.27%      |
| Germany                                         |                                                  |                         |             |                                                        |                              |             |
| November 15, 2010 - N                           | November 21, 2010                                | 5,824                   | 11.98       | 00:05:22                                               | 62.00%                       | 32.97%      |
| November 8, 2010 - No                           | ovember 14, 2010                                 | 5,534                   | 11.20       | 00:05:02                                               | 63.21%                       | 37.66%      |
| % Change                                        |                                                  | 5.24%                   | 7.03%       | 6.79%                                                  | -1.91%                       | -12.46%     |
| France                                          |                                                  |                         |             |                                                        |                              |             |
| November 15, 2010 - N                           | November 21, 2010                                | 3,440                   | 10.01       | 00:04:49                                               | 62.03%                       | 36.42%      |