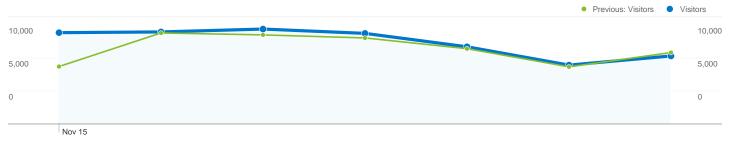

## 52,454 people visited this site

67,604 Visits

Previous: 62,079 (8.90%)

52,454 Absolute Unique Visitors

Previous: 48,429 (8.31%)

612,605 Pageviews

Previous: 557,617 (9.86%)

9.06 Average Pageviews