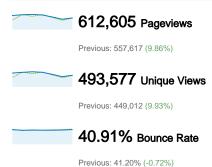

## 52,454 people visited this site

67,604 Visits

Previous: 62,079 (8.90%)

52,454 Absolute Unique Visitors

Previous: 48,429 (8.31%)

612,605 Pageviews

Previous: 557,617 (9.86%)

9.06 Average Pageviews

Previous: 8.98 (0.88%)

00:04:37 Time on Site

Previous: 00:04:27 (3.74%)

40.91% Bounce Rate

Previous: 41.20% (-0.72%)

68.53% New Visits

Previous: 69.00% (-0.69%)