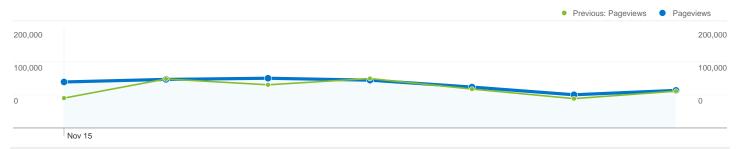

|               |
| November 15, 2010 - November 21, 2010 | 1,522  | 10.76   | 00:05:27 | 65.31% | 36.60%        |
| November 8, 2010 - November 14, 2010  | 1,244  | 12.39   | 00:05:52 | 64.63% | 39.15%        |
| % Change                              | 22.35% | -13.18% | -6.97%   | 1.05%  | -6.52%        |
| Brazil                                |        |         |          |        |               |
| November 15, 2010 - November 21, 2010 | 1,411  | 8.32    | 00:05:22 | 70.30% | 39.62%        |
| November 8, 2010 - November 14, 2010  | 1,355  | 9.50    | 00:05:58 | 70.04% | 40.81%        |
| % Change                              | 4.13%  | -12.42% | -10.05%  | 0.38%  | -2.93%        |
| ·                                     |        |         |          |        | 1 - 10 of 191 |



# Pages on this site were viewed a total of 612,605 times



# **Top Content**

| / Nov 15, 2010 - Nov 21, 2010  Nov 8, 2010 - Nov 14, 2010  % Change /browse | 57,184<br>53,033 | 9.33%  |
|-----------------------------------------------------------------------------|------------------|--------|
| Nov 8, 2010 - Nov 14, 2010<br>% Change                                      |                  | 9.33%  |
| % Change                                                                    | 53 033           |        |
| •                                                                           | 30,000           | 9.51%  |
| /browse                                                                     | 7.83%            | -1.85% |
| 73.5.1.55