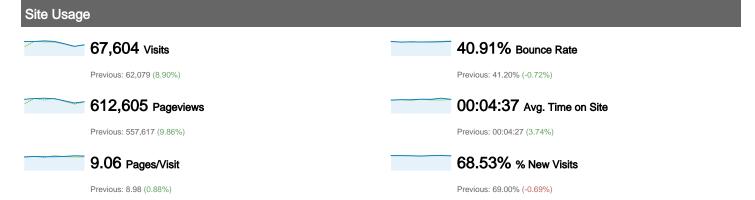

## 52,454 people visited this site

67,604 Visits

Previous: 62,079 (8.90%)

52,454 Absolute Unique Visitors

Previous: 48,429 (8.31%)

612,605 Pageviews

Previous: 557,617 (9.86%)

9.06 Average Pageviews

Previous: 8.98 (0.88%)

00:04:37 Time on Site

Previous: 00:04:27 (3.74%)

40.91% Bounce Rate

Previous: 41.20% (-0.72%)

68.53% New Visits

Previous: 69.00% (-0.69%)