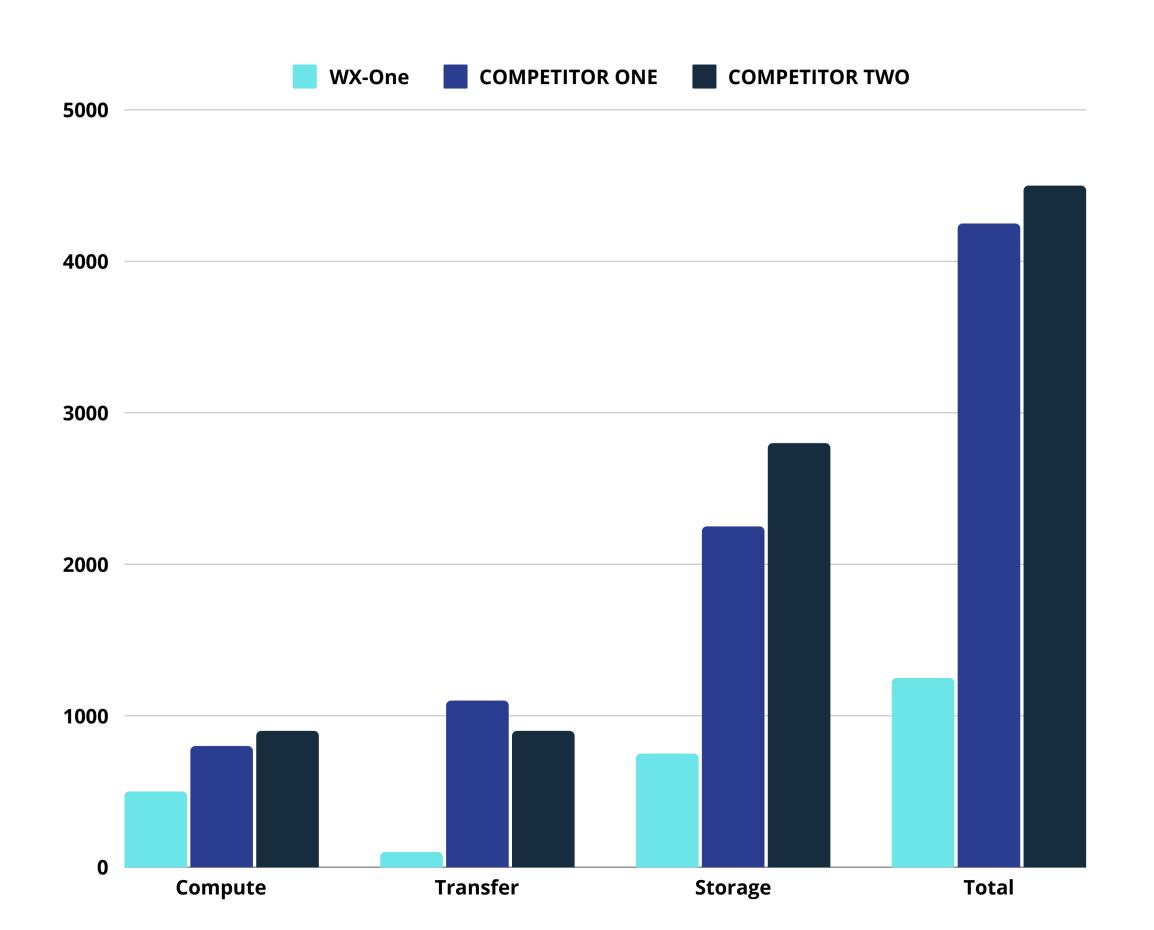

# PRICE COMPARISON

| SERVICE        | COMPANY    |                |                |                  |                                    |
|----------------|------------|----------------|----------------|------------------|------------------------------------|
|                | WX-ONE     | COMPETITOR ONE | COMPETITOR TWO | COMPETITOR THREE | QUANTITY                           |
| COMPUTE        | €32.62     | €72            | €79            | ~ €70            | 2vCPUs, 8GB RAM, 80GB NVMe Storage |
| NETWORK        | €0.006192* | €0.05          | €0.0649        | €0.06            | per GB (>150TB traffic per month)  |
| BLOCK STORAGE  | €0.0613    | €0.125         | €0.12          | €0.14            | per GB                             |
| OBJECT STORAGE | €0.0185    | €0.023         | €0.020         | €0.023           | per GB                             |
| BACKUP STORAGE | €4.40      | €27.30         | €33.80         | €16              | per TB/Month                       |

# PRICE COMPARISON