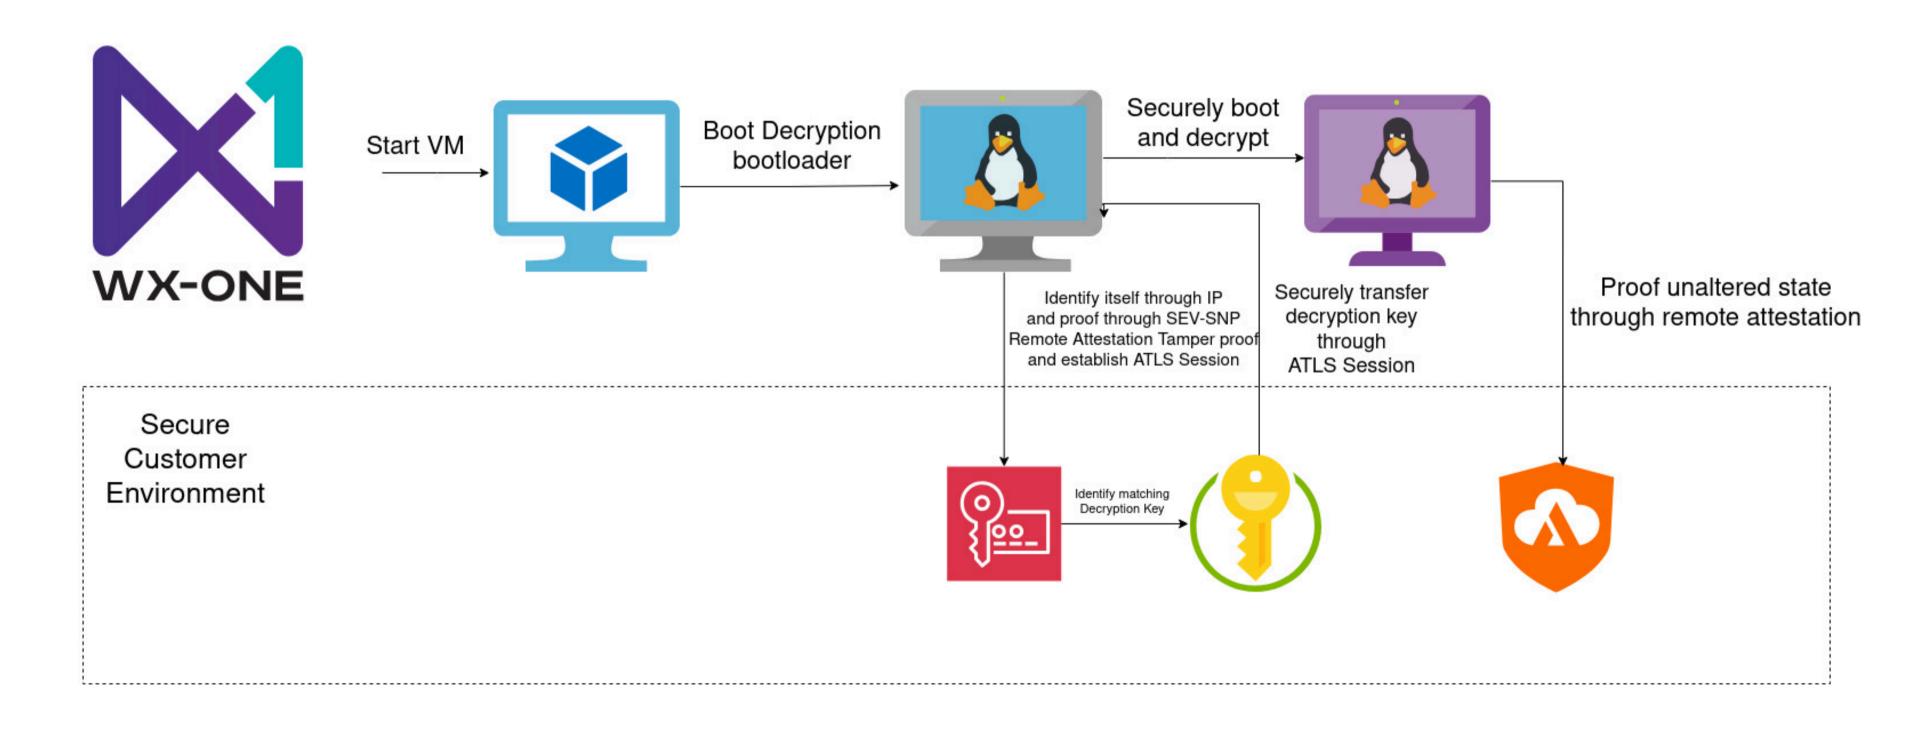

## **FUNCTION IN A NUTSHELL**

#### WHAT IS CONFIDENTIAL COMPUTING?

Confidential Computing protects the last mile of your services. It takes care of encryption the ram and your data at runtime and adds facilities to proof untampered workloads through remote attestation.

#### Protect data at runtime

Powered by AMD SEV-SNP AND SVSM TPM

#### Secure hardware based proof

Proof VMs are not tampered with

#### ONLY AT WX-ONE - CONFIDENTIAL ENCRYPTION

A unique way of protecting your data, by combining encryption, remote attestation, confidential computing and secure key servers

Unlike AWS or MS Azure we do not have access to the keys at any point in time